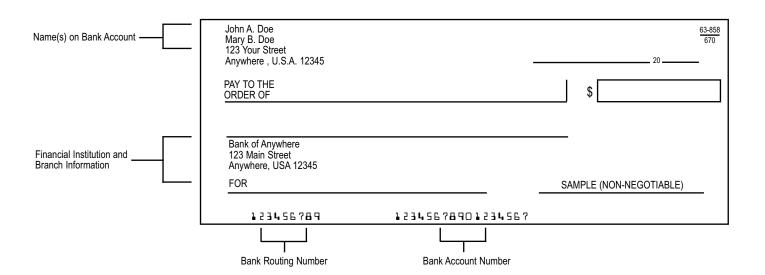

## How to complete this form

Print the complete bank account number.

Print the bank routing number from your check or savings deposit slip. If you are using a savings account, contact your financial institution for the routing number.

Indicate the type of account: checking or savings.

Print the name(s) in which the account is held as it appears on your check.

Print the complete name of your financial institution.

Sign, date and print your complete phone number.